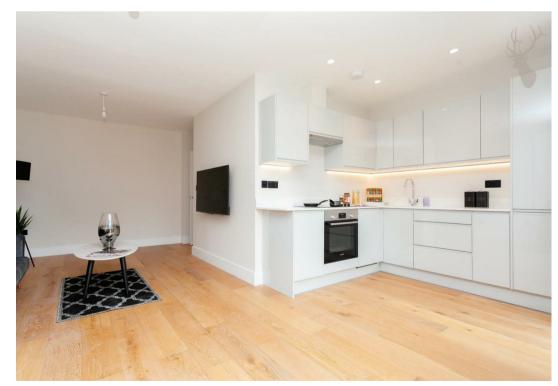

The property benefits from a spacious open plan kitchen and living area with space for entertaining. Integrated appliances and ample counter space. Floor to ceiling windows and Juliette balconies allow for plenty of natural light into the already bright space.