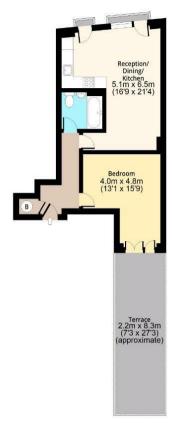

## Bow Common Lane, E3

Total area(Including Terrace): approx. 72.09 Sq. meters (776 Sq. feet)
Total area(Excluding Terrace): approx. 53.88 Sq. meters (580 Sq. feet)
For illustration purposes only - not to scale
www.lpaplus.com