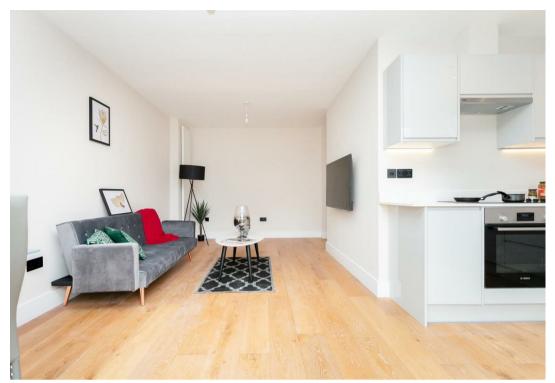

The property benefits from a spacious open plan kitchen and living area with space for entertaining. Integrated appliances and ample counter space. Floor to ceiling windows and Juliette balconies allow for plenty of natural light into the already bright space.