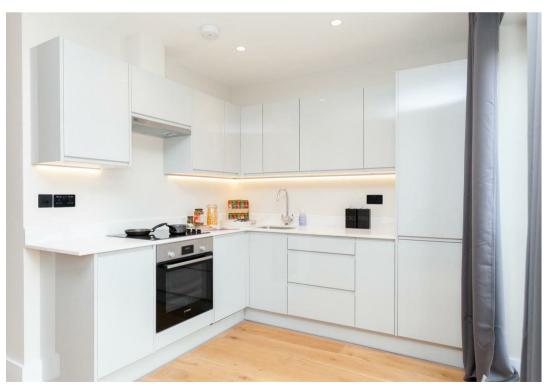

## Asking Price £425,000 | Leasehold

Entrance to the building comprises of secure controlled entry and video controlled access for each individual apartment.

Upon entry you are greeted with the large double bedroom, full height double doors grant access to the secluded, private terrace.

The property benefits from a spacious open plan kitchen and living area with space for entertaining. Integrated appliances and ample counter space. Floor to ceiling windows and Juliette balconies allow for plenty of natural light into the already bright space.

A modern tiled bathroom with ample storage and bath/shower completes this stylish property.